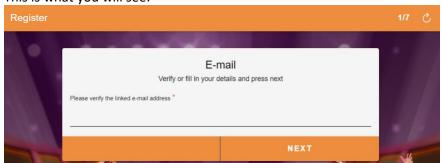

https://kiosk.sms-timing.com/gravitynorwich/register

This is what you will see:

Please complete the attached consent form and return it to the school office by Friday 23<sup>rd</sup> June.

Kind regards,

Mr Hayes