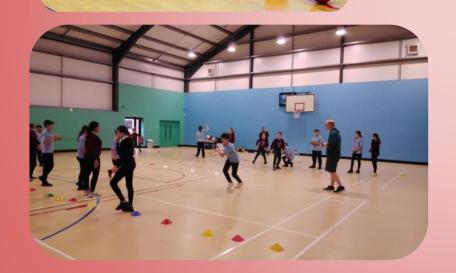

#### Wednesday

Dodgeball - Village Hall Whole School

Back by popular demand!

| Class                                 | Time            |
|---------------------------------------|-----------------|
| Juniors Yr10 GCSE students to support | 9:30 - 10:15am  |
| Year 8 & 9                            | 11:10 - 12:10pm |
| Year 7                                | 1 - 2pm         |
| Year 10 & 11                          | 2:05 - 3:05pm   |